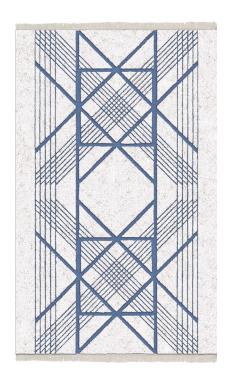

## Rug Bali Coast

Rug ID TR2004

Material wool 100%

Knot Density 60 knots/inch²

Pile Height 4 – 20mm

Technique hand-knotted

Size Options

124x200cm