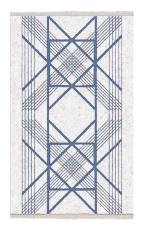

( 106x200cm

25x25cm

### **Eco Collection**

The islands' and archipelagos' different and bizarre shapes inspire the ECO collection. Created through geological events of different origins, modeled over hundreds of years, the islands are the paradigm of a certain idea of light-heartedness because they are far from everything, but they are also an example of the complexity of nature.

In the designs of the Eco collection, the islands appear summarized in essential shapes made of curved outlines or with few edges. At the basis of the concept, there is an exercise in reading complexity, an intent, albeit playful, to measure everything, even the extremely large, and to be able to translate it into simple and recognizable forms which still retain the image of their archetype.

# Color Options



TR2004 Bali Coast



TR2005 Bali Sand



TR2006 Bali Wave