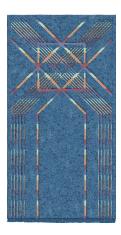

# Rug Bali Wave

Rug ID TR2006

Material wool 100%

Knot Density 60 knots/inch²

Pile Height 4-20mm

Technique hand-knotted

## Size Options

( 106x200cm

25x25cm