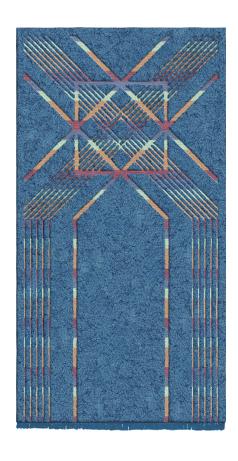

# Rug Bali Wave

Rug ID TR2006

Material wool 100%

Knot Density 60 knots/inch²

Pile Height 4-20mm

Technique hand-knotted

## Size Options

( 106x200cm

25x25cm