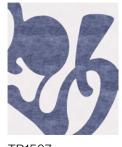

## Rug Barcelona Royal Blue

Rug ID TR1507

Material wool 46%, blend silk 54%

Knot Density 60 knots/inch<sup>2</sup>
Pile Height 6 – 8mm

Technique hand-knotted

Size Options

250x300cm

270x360cm

## Color Options

TR1434
Barcelona Chequers

TR1507 Barcelona Royal Blue

TR1769 Barcelona Green