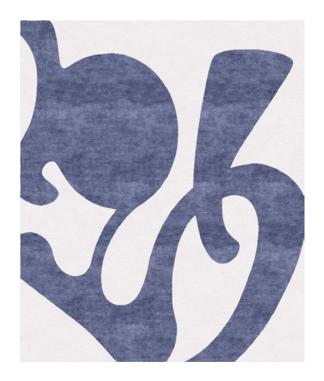

## Rug Barcelona Royal Blue

Rug ID TR1507

Material wool 46%, blend silk 54%

Knot Density 60 knots/inch<sup>2</sup>
Pile Height 6 – 8mm

Technique hand-knotted

Size Options

250x300cm

270x360cm

## Color Options

TR1434
Barcelona Chequers

TR1507 Barcelona Royal Blue

TR1769 Barcelona Green