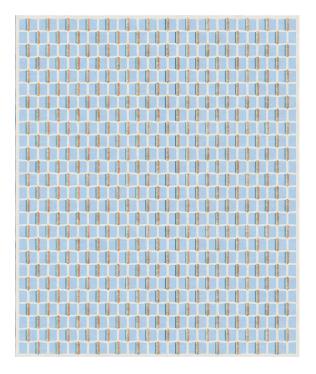

# Rug Bauhaus Cielo

| Rug ID<br>Material | TR1995<br>wool 84%, silk 16%   |
|--------------------|--------------------------------|
| Knot Density       | 60 knots/inch <sup>2</sup>     |
| Pile Height        | 6mm                            |
| Technique          | hand-knotted                   |
|                    |                                |
|                    |                                |
|                    |                                |
|                    |                                |
|                    |                                |
| Size Options       |                                |
| (250x300cm) (27    | 70x360cm) (300x400cm) (25x25cm |

## Color Options

TR1993 Bauhaus Terreno

TR1994 Bauhaus Mare

TR1995 Bauhaus Cielo

TR1996 Bauhaus Fiore