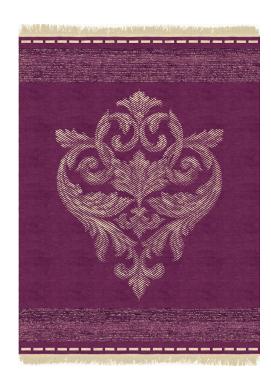

## Rug Beatrice

Rug ID TR1589

Material wool 70%, silk 30% Knot Density 100 knots/inch²

Pile Height 5 - 7mm
Technique hand-knotted

Size Options

250x300cm

270x360cm

300x400cm

## Per Sempre Collection

The Per Sempre collection draws inspiration from intricate historical embroidery patterns and traditional craftsmanship that, translated into a contemporary visual language, reflect Tapis Rouge's search for perfection and the spirit of innovation by playing with solids and voids.

The collection's primary color palette is expressive, deep, and future-muted shades of autumn and blue mist.