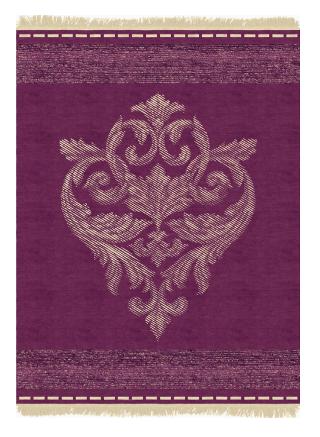

## Rug Beatrice

| Rug ID       | TR1589                      |
|--------------|-----------------------------|
| Material     | wool 70%, silk 30%          |
| Knot Density | 100 knots/inch <sup>2</sup> |
| Pile Height  | 5-7mm                       |
| Technique    | hand-knotted                |
|              |                             |

## Per Sempre Collection

The Per Sempre collection draws inspiration from intricate historical embroidery patterns and traditional craftsmanship that, translated into a contemporary visual language, reflect Tapis Rouge's search for perfection and the spirit of innovation by playing with solids and voids.

The collection's primary color palette is expressive, deep, and future-muted shades of autumn and blue mist.