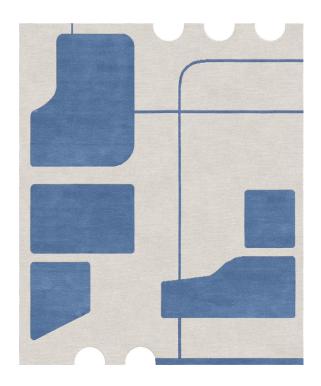

## Rug Bora Bora Heat

Rug ID TR2016

Material blend silk 100% Knot Density 60 knots/inch²

Pile Height 6 – 8mm
Technique hand-knotted

Size Options

250x300cm

25x25cm

## **ECO Collection**

The islands' and archipelagos' different and bizarre shapes inspire the ECO collection. Created through geological events of different origins, modeled over hundreds of years, the islands are the paradigm of a certain idea of light-heartedness because they are far from everything, but they are also an example of the complexity of nature.

In the designs of the Eco collection, the islands appear summarized in essential shapes made of curved outlines or with few edges. At the basis of the concept, there is an exercise in reading complexity, an intent, albeit playful, to measure everything, even the extremely large, and to be able to translate it into simple and recognizable forms which still retain the image of their archetype.