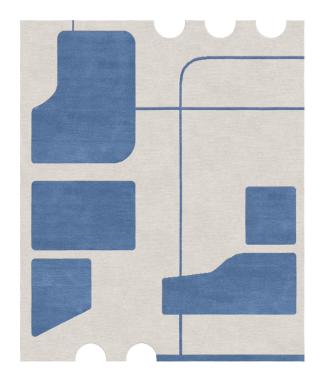

## Rug Bora Bora Heat

Rug ID TR2016

Material blend silk 100% Knot Density 60 knots/inch²

Pile Height 4-8mm

Technique hand-knotted

Size Options

250x300cm

25x25cm

## **Eco Collection**

The islands' and archipelagos' different and bizarre shapes inspire the ECO collection. Created through geological events of different origins, modeled over hundreds of years, the islands are the paradigm of a certain idea of light-heartedness because they are far from everything, but they are also an example of the complexity of nature.

In the designs of the Eco collection, the islands appear summarized in essential shapes made of curved outlines or with few edges. At the basis of the concept, there is an exercise in reading complexity, an intent, albeit playful, to measure everything, even the extremely large, and to be able to translate it into simple and recognizable forms which still retain the image of their archetype.