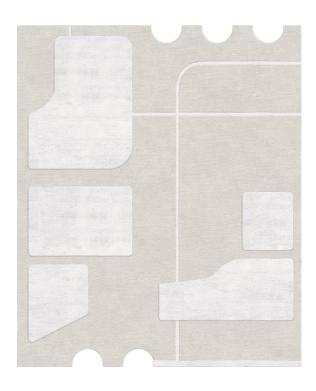

## Rug Bora Bora Morning

Rug ID TR2017

Material blend silk 100% Knot Density 60 knots/inch²

Pile Height 6 – 8mm

Technique hand-knotted

Size Options

250x300cm

25x25cm

## **ECO Collection**

The islands' and archipelagos' different and bizarre shapes inspire the ECO collection. Created through geological events of different origins, modeled over hundreds of years, the islands are the paradigm of a certain idea of light-heartedness because they are far from everything, but they are also an example of the complexity of nature.

In the designs of the Eco collection, the islands appear summarized in essential shapes made of curved outlines or with few edges. At the basis of the concept, there is an exercise in reading complexity, an intent, albeit playful, to measure everything, even the extremely large, and to be able to translate it into simple and recognizable forms which still retain the image of their archetype.