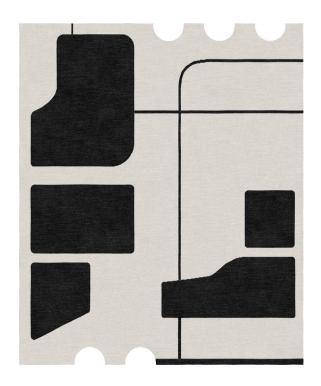

## Rug Bora Bora Night

Rug ID TR2014

Material blend silk 100% Knot Density 60 knots/inch² Pile Height 6 – 8mm

Pile Height 6 – 8mm
Technique hand-knotted

Size Options

250x300cm

25x25cm

## **ECO Collection**

The islands' and archipelagos' different and bizarre shapes inspire the ECO collection. Created through geological events of different origins, modeled over hundreds of years, the islands are the paradigm of a certain idea of light-heartedness because they are far from everything, but they are also an example of the complexity of nature.

In the designs of the Eco collection, the islands appear summarized in essential shapes made of curved outlines or with few edges. At the basis of the concept, there is an exercise in reading complexity, an intent, albeit playful, to measure everything, even the extremely large, and to be able to translate it into simple and recognizable forms which still retain the image of their archetype.