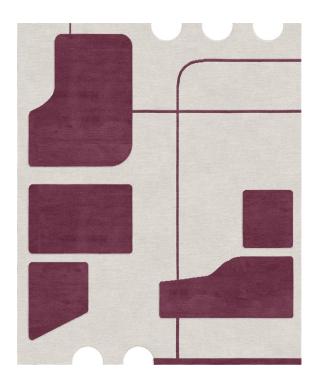

## Rug Bora Bora Sunset

Rug ID TR2015

Material blend silk 100% **Knot Density** 60 knots/inch2

Pile Height Technique hand-knotted

Size Options

250x300cm

25x25cm

6 - 8mm

## **ECO Collection**

The islands' and archipelagos' different and bizarre shapes inspire the ECO collection. Created through geological events of different origins, modeled over hundreds of years, the islands are the paradigm of a certain idea of light-heartedness because they are far from everything, but they are also an example of the complexity of nature.

In the designs of the Eco collection, the islands appear summarized in essential shapes made of curved outlines or with few edges. At the basis of the concept, there is an exercise in reading complexity, an intent, albeit playful, to measure everything, even the extremely large, and to be able to translate it into simple and recognizable forms which still retain the image of their archetype.