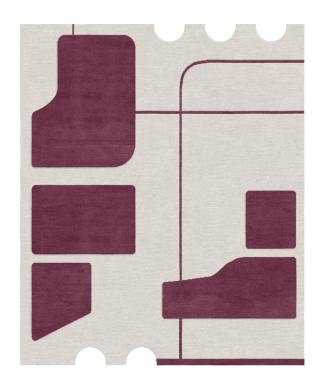

## Rug Bora Bora Sunset

Rug ID TR2015

Material blend silk 100% Knot Density 60 knots/inch²

Pile Height 4-8mm

Technique hand-knotted

Size Options

250x300cm

25x25cm

## **Eco Collection**

The islands' and archipelagos' different and bizarre shapes inspire the ECO collection. Created through geological events of different origins, modeled over hundreds of years, the islands are the paradigm of a certain idea of light-heartedness because they are far from everything, but they are also an example of the complexity of nature.

In the designs of the Eco collection, the islands appear summarized in essential shapes made of curved outlines or with few edges. At the basis of the concept, there is an exercise in reading complexity, an intent, albeit playful, to measure everything, even the extremely large, and to be able to translate it into simple and recognizable forms which still retain the image of their archetype.