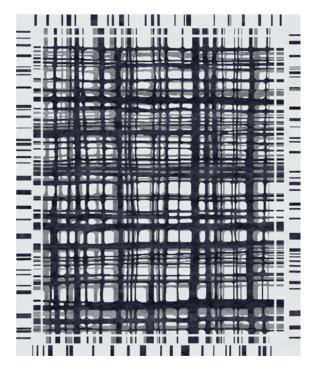

# Ambiance Collection Rug Brookfield Ink

| Rug ID<br>Material<br>Knot Density<br>Pile Height<br>Technique | TR1506<br>wool 56%, silk 44%<br>60 knots/inch <sup>2</sup><br>6mm<br>hand-knotted |
|----------------------------------------------------------------|-----------------------------------------------------------------------------------|
| Size Options                                                   |                                                                                   |
| (250x300cm) (                                                  | 270x360cm) (300x400cm) (25x25cm                                                   |

These hand-knotted rugs are made from high-quality silk and New Zealand wool, and feature graphic lines and geometric patterns playing on different levels of contrast to add a dynamic touch.

The collection is available in a range of warm, neutral tones, including yellow, beige, and blue, making it easy to find the perfect match for every interior design project.

### Color Options

TR1438 Brookfield Navy

TR1506 Brookfield Ink