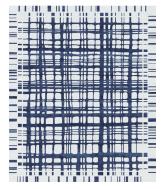

atterns playing on different levels of contrast to add a dynamic touch.

The collection is available in a range of warm, neutral tones, including yellow, beige, and blue, making it easy to find the perfect match for every interior design project.

## Designed by Natalia Enze

Natalia Enze is the founder of Enze Architects; she established her studio in Milan in 2016, today she works as a Creative Director and Product designer in the field of interior design and Exhibition, and as an Architect for residential, hospitality and commercial projects.

Natalia's work is internationally renewed and has been awarded as Winner of the German Design Award 2022, Archiproducts Design Awards in 2021 and 2020, NYCxDESIGN Awards 2021; Longlisted at the Archiproducts Design Awards 2022.

## Color Options





TR1438 Brookfield Navy

TR1506 Brookfield Ink