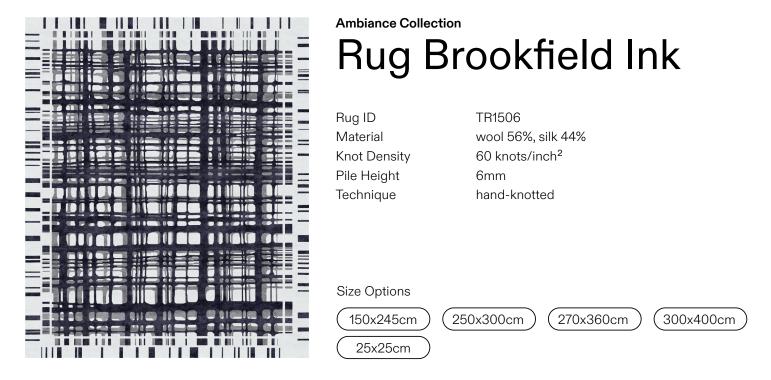

These hand-knotted rugs are made from high-quality silk and New Zealand wool, and feature graphic lines and geometric patterns playing on different levels of contrast to add a dynamic touch.

The collection is available in a range of warm, neutral tones, including yellow, beige, and blue, making it easy to find the perfect match for every interior design project.

## Color Options

TR1438 Brookfield Navy

TR1506 Brookfield Ink