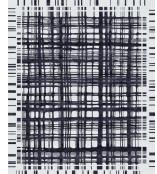

terns playing on different levels of contrast to add a dynamic touch.

The collection is available in a range of warm, neutral tones, including yellow, beige, and blue, making it easy to find the perfect match for every interior design project.

## Designed by Natalia Enze

Natalia Enze is the founder of Enze Architects; she established her studio in Milan in 2016, today she works as a Creative Director and Product designer in the field of interior design and Exhibition, and as an Architect for residential, hospitality and commercial projects.

Natalia's work is internationally renewed and has been awarded as Winner of the German Design Award 2022, Archiproducts Design Awards in 2021 and 2020, NYCxDESIGN Awards 2021; Longlisted at the Archiproducts Design Awards 2022.

## Color Options





TR1438 Brookfield Navy

TR1506 Brookfield Ink