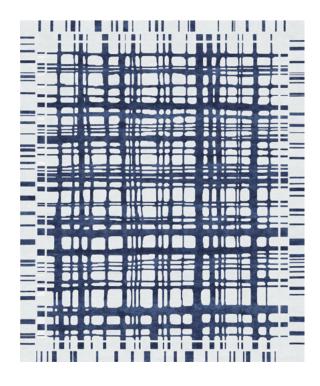

# Rug Brookfield Navy

Rug ID TR1438

Material wool 56%, silk 44% Knot Density 60 knots/inch²

Pile Height 6mm

Technique hand-knotted

Size Options

250x300cm

270x360cm

## Color Options

TR1438 Brookfield Navy

TR1506 Brookfield Ink