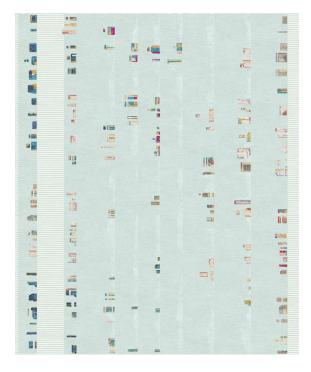

# Ambiance Collection Rug Camarillo Bleu Ivoire

#### Ambiance Collection

The Ambiance Collection was born from a travel journal; Notes of textures, colors and materials, of which the imprint in memory slowly fades, synthesizes and crystallizes into new forms.

These hand-knotted rugs are made from high-quality silk and New Zealand wool, and feature graphic lines and geometric patterns playing on different levels of contrast to add a dynamic touch.

The collection is available in a range of warm, neutral tones, including yellow, beige, and blue, making it easy to find the perfect match for every interior design project.