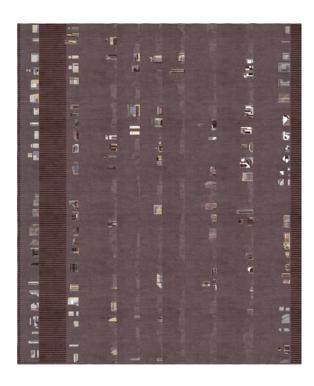

## Rug Camarillo Fondant au Chocolat

Rug ID TR1437

Material wool 84%, silk 16% Knot Density 60 knots/inch² Pile Height 4 – 5mm

Technique hand-knotted

Size Options

250x300cm

270x360cm

300x400cm

## Color Options

TR1432 Camarillo Bleu Ivoire

TR2109 Camarillo Blanc

TR1437 Camarillo Fondant au Chocolat