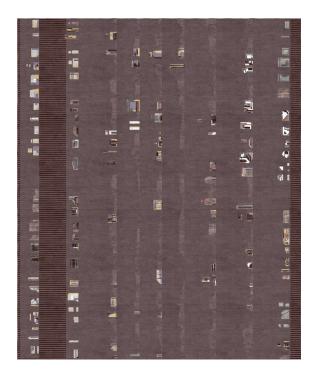

# **Rug Camarillo** Fondant au Chocolat

These hand-knotted rugs are made from high-quality silk and New Zealand wool, and feature graphic lines and geometric patterns playing on different levels of contrast to add a dynamic touch.

The collection is available in a range of warm, neutral tones, including yellow, beige, and blue, making it easy to find the perfect match for every interior design project.