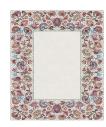

## Rug Charlotte Blanc

Rug ID TR1356

Material wool 60%, silk 40% Knot Density 100 knots/inch² Pile Height 3 – 4mm

Technique hand-knotted

Size Options

250x300cm

270x360cm

300x400cm

## **Dentelle Collection**

Adapting traditional Richelieu lace patterns into delicate and luxurious rugs of exceptional quality. The combination of wool and silk, in a neutral color palette, will give your interior a unique flavor of something unusual in the use of classic ornaments in the rug.

The Richelieu lace design in the borders or center of the rug composition is the inspiration for the collection. We created a fabric effect from the carpet and laid it at your feet, giving your interior a unique appearance.