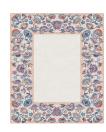

## Rug Charlotte Blanc

Rug ID TR1356

Material wool 60%, silk 40% Knot Density 100 knots/inch² Pile Height 3 – 4mm

Technique hand-knotted

Size Options

250x300cm

270x360cm

300x400cm

## **Dentelle Collection**

Adapting traditional Richelieu lace patterns into delicate and luxurious rugs of exceptional quality. The combination of wool and silk, in a neutral color palette, will give your interior a unique flavor of something unusual in the use of classic ornaments in the rug.

The Richelieu lace design in the borders or center of the rug composition is the inspiration for the collection. We created a fabric effect from the carpet and laid it at your feet, giving your interior a unique appearance.