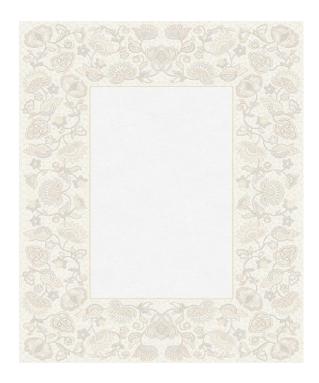

## Rug Charlotte Blanc

Rug ID TR1356

Material wool 60%, silk 40% Knot Density 100 knots/inch² Pile Height 3 – 4mm

Technique hand-knotted

Size Options

250x300cm

270x360cm

300x400cm

## **Dentelle Collection**

Adapting traditional Richelieu lace patterns into delicate and luxurious rugs of exceptional quality. The combination of wool and silk, in a neutral color palette, will give your interior a unique flavor of something unusual in the use of classic ornaments in the rug.

The Richelieu lace design in the borders or center of the rug composition is the inspiration for the collection. We created a fabric effect from the carpet and laid it at your feet, giving your interior a unique appearance.