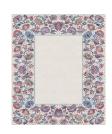

## Rug Charlotte Blanc

Rug ID TR1356

Material wool 60%, silk 40% Knot Density 100 knots/inch² Pile Height 3 – 4mm

Technique hand-knotted

Size Options

250x300cm

270x360cm

300x400cm

## **Dentelle Collection**

Adapting traditional Richelieu lace patterns into delicate and luxurious rugs of exceptional quality. The combination of wool and silk, in a neutral color palette, will give your interior a unique flavor of something unusual in the use of classic ornaments in the rug.

The Richelieu lace design in the borders or center of the rug composition is the inspiration for the collection. We created a fabric effect from the carpet and laid it at your feet, giving your interior a unique appearance.