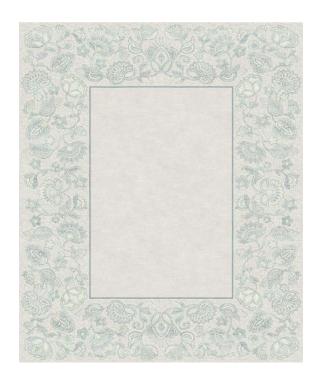

## Rug Charlotte Gris

Rug ID TR1354

Material wool 75%, silk 25% Knot Density 100 knots/inch² Pile Height 3 – 4mm

Technique hand-knotted

Size Options

150x245cm

250x300cm

(270x360cm

## **Dentelle Collection**

Adapting traditional Richelieu lace patterns into delicate and luxurious rugs of exceptional quality. The combination of wool and silk, in a neutral color palette, will give your interior a unique flavor of something unusual in the use of classic ornaments in the rug.

The Richelieu lace design in the borders or center of the rug composition is the inspiration for the collection. We created a fabric effect from the carpet and laid it at your feet, giving your interior a unique appearance.