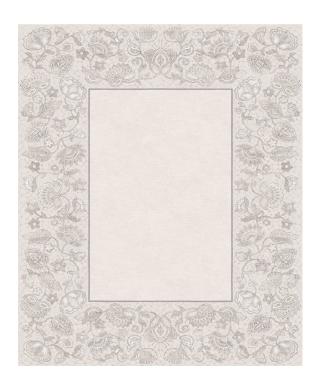

## Rug Charlotte Terrestre

Rug ID TR1355

Material wool 75%, silk 25% Knot Density 100 knots/inch<sup>2</sup>

Pile Height 3 – 4mm
Technique hand-knotted

Size Options

250x300cm

270x360cm

(300x400cm

## **Dentelle Collection**

Adapting traditional Richelieu lace patterns into delicate and luxurious rugs of exceptional quality. The combination of wool and silk, in a neutral color palette, will give your interior a unique flavor of something unusual in the use of classic ornaments in the rug.

The Richelieu lace design in the borders or center of the rug composition is the inspiration for the collection. We created a fabric effect from the carpet and laid it at your feet, giving your interior a unique appearance.