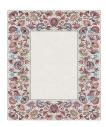

## Rug Charlotte Terrestre

Rug ID TR1355

Material wool 75%, silk 25% Knot Density 100 knots/inch<sup>2</sup>

Pile Height 3 – 4mm
Technique hand-knotted

Size Options

250x300cm

270x360cm

(300x400cm

## **Dentelle Collection**

Adapting traditional Richelieu lace patterns into delicate and luxurious rugs of exceptional quality. The combination of wool and silk, in a neutral color palette, will give your interior a unique flavor of something unusual in the use of classic ornaments in the rug.

The Richelieu lace design in the borders or center of the rug composition is the inspiration for the collection. We created a fabric effect from the carpet and laid it at your feet, giving your interior a unique appearance.