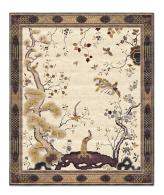

## Chinoiserie Collection Rug Chinese Phoenix Bronze

## **Chinoiserie Collection**

Chinoiserie collection is made by a series of intricate and elegant rugs inspired by the rich cultural heritage of China. Drawing on ancient myths and legends, the collection presents a range of stunning designs that are both steeped in symbolism and beautifully crafted.

We have expertly restored illustrations from the late Ming and early Qing dynasties, and has brought these designs to life in a variety of ways. Some rugs faithfully reproduce the original artwork, while others feature modern color schemes or have been reinterpreted into entirely new compositions.

Each piece in the collection is a masterful fusion of complex patterns and simple geometric ornaments, creating a harmonious and balanced aesthetic. The materials used are of the highest quality, including 100% pure silk and a blend of Chinese silk and New Zealand wool.