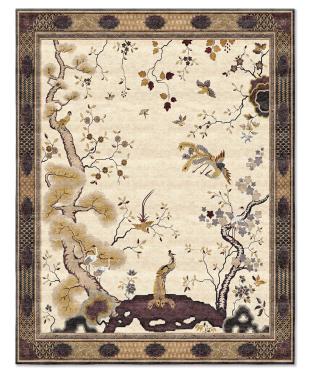

## Chinoiserie Collection Rug Chinese Phoenix Bronze

We have expertly restored illustrations from the late Ming and early Qing dynasties, and has brought these designs to life in a variety of ways. Some rugs faithfully reproduce the original artwork, while others feature modern color schemes or have been reinterpreted into entirely new compositions.

Each piece in the collection is a masterful fusion of complex patterns and simple geometric ornaments, creating a harmonious and balanced aesthetic. The materials used are of the highest quality, including 100% pure silk and a blend of Chinese silk and New Zealand wool.