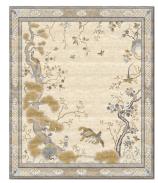

## **Chinoiserie Collection**

Chinoiserie collection is made by a series of intricate and elegant rugs inspired by the rich cultural heritage of China. Drawing on ancient myths and legends, the collection presents a range of stunning designs that are both steeped in symbolism and beautifully crafted.

We have expertly restored illustrations from the late Ming and early Qing dynasties, and has brought these designs to life in a variety of ways. Some rugs faithfully reproduce the original artwork, while others feature modern color schemes or have been reinterpreted into entirely new compositions.

Each piece in the collection is a masterful fusion of complex patterns and simple geometric ornaments, creating a harmonious and balanced aesthetic. The materials used are of the highest quality, including 100% pure silk and a blend of Chinese silk and New Zealand wool.

## **Color Options**

TR1523 Chinese Phoenix Antique Gold

TR1524 Chinese Phoenix Antique Indigo

TR1364 Chinese Phoenix Bronze

TR1365 Chinese Phoenix Celeste