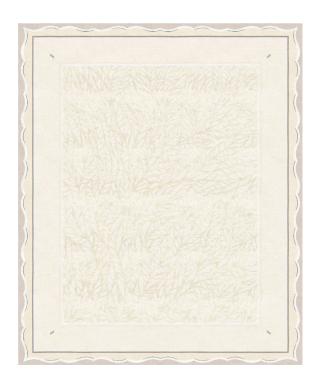

## Rug Claudine Blanc

Rug ID TR1358

Material wool 50%, silk 50% Knot Density 100 knots/inch² Pile Height 3 – 4mm

Technique hand-knotted

Size Options

250x300cm

270x360cm

300x400cm

## **Dentelle Collection**

Adapting traditional Richelieu lace patterns into delicate and luxurious rugs of exceptional quality. The combination of wool and silk, in a neutral color palette, will give your interior a unique flavor of something unusual in the use of classic ornaments in the rug.

The Richelieu lace design in the borders or center of the rug composition is the inspiration for the collection. We created a fabric effect from the carpet and laid it at your feet, giving your interior a unique appearance.