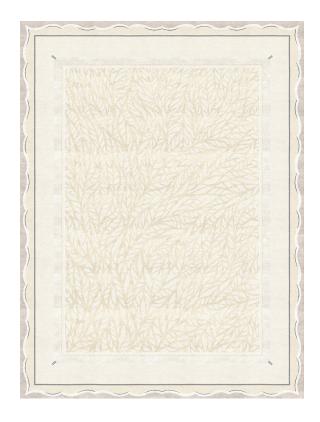

## Rug Claudine Blanc

Rug ID TR1358

Material wool 50%, silk 50% Knot Density 100 knots/inch² Pile Height 3 – 4mm

Technique hand-knotted

Size Options

150x245cm ) (250x300cm

( 270x360cm

300x400cm

## **Dentelle Collection**

Adapting traditional Richelieu lace patterns into delicate and luxurious rugs of exceptional quality. The combination of wool and silk, in a neutral color palette, will give your interior a unique flavor of something unusual in the use of classic ornaments in the rug.

The Richelieu lace design in the borders or center of the rug composition is the inspiration for the collection. We created a fabric effect from the carpet and laid it at your feet, giving your interior a unique appearance.