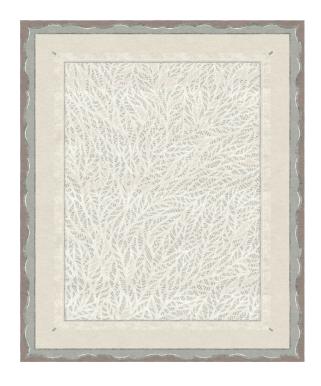

## Rug Claudine Gris

Rug ID TR1359

Material wool 50%, silk 50% Knot Density 100 knots/inch² Pile Height 3 – 4mm

Technique hand-knotted

Size Options

250x300cm

270x360cm

300x400cm

## **Dentelle Collection**

Adapting traditional Richelieu lace patterns into delicate and luxurious rugs of exceptional quality. The combination of wool and silk, in a neutral color palette, will give your interior a unique flavor of something unusual in the use of classic ornaments in the rug.

The Richelieu lace design in the borders or center of the rug composition is the inspiration for the collection. We created a fabric effect from the carpet and laid it at your feet, giving your interior a unique appearance.