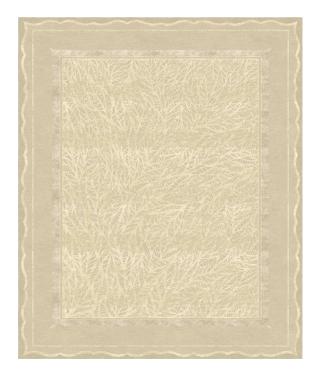

## Rug Claudine Terrestre

The Richelieu lace design in the borders or center of the rug composition is the inspiration for the collection. We created a fabric effect from the carpet and laid it at your feet, giving your interior a unique appearance.

## **Color Options**

TR1359 Claudine Gris

TR1257 Claudine Terrestre

TR1358 Claudine Blanc