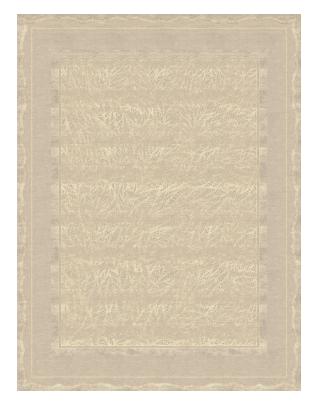

## Rug Claudine Terrestre

## **Dentelle Collection**

Adapting traditional Richelieu lace patterns into delicate and luxurious rugs of exceptional quality. The combination of wool and silk, in a neutral color palette, will give your interior a unique flavor of something unusual in the use of classic ornaments in the rug.

The Richelieu lace design in the borders or center of the rug composition is the inspiration for the collection. We created a fabric effect from the carpet and laid it at your feet, giving your interior a unique appearance.