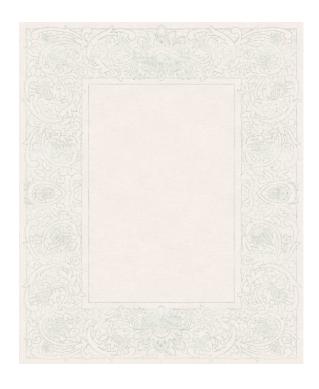

## Rug Clementine Blanc

Rug ID TR1360

Material wool 74%, silk 26% Knot Density 100 knots/inch² Pile Height 4 – 6mm

Technique hand-knotted

Size Options

250x300cm

270x360cm

300x400cm

## **Dentelle Collection**

Adapting traditional Richelieu lace patterns into delicate and luxurious rugs of exceptional quality. The combination of wool and silk, in a neutral color palette, will give your interior a unique flavor of something unusual in the use of classic ornaments in the rug.

The Richelieu lace design in the borders or center of the rug composition is the inspiration for the collection. We created a fabric effect from the carpet and laid it at your feet, giving your interior a unique appearance.