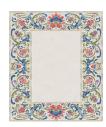

## Rug Clementine Blanc

Rug ID TR1360

Material wool 74%, silk 26% Knot Density 100 knots/inch² Pile Height 4 – 6mm

Technique hand-knotted

Size Options

250x300cm

270x360cm

300x400cm

## **Dentelle Collection**

Adapting traditional Richelieu lace patterns into delicate and luxurious rugs of exceptional quality. The combination of wool and silk, in a neutral color palette, will give your interior a unique flavor of something unusual in the use of classic ornaments in the rug.

The Richelieu lace design in the borders or center of the rug composition is the inspiration for the collection. We created a fabric effect from the carpet and laid it at your feet, giving your interior a unique appearance.