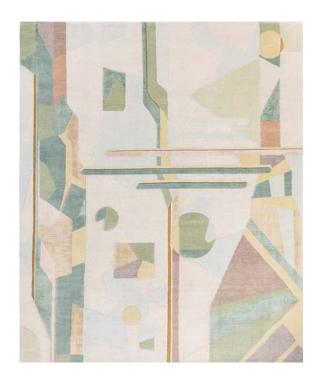

## Rug Composition IV

Rug ID TR1296

Material wool 53%, silk 45%, metallic yarn 2%

Knot Density 100 knots/inch<sup>2</sup>

Pile Height 4 – 8mm
Technique hand-knotted

Size Options

150x245cm

250x300cm