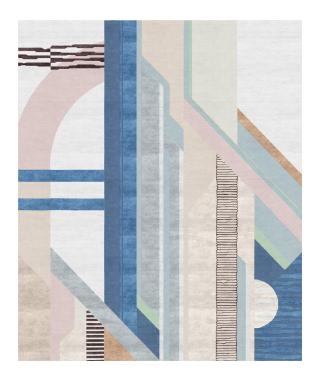

## Rug Composition VIII

Rug ID TR1300

Material wool 60%, silk 39%, metallic yarn 1%

Knot Density 100 knots/inch<sup>2</sup>

Pile Height 4 – 8mm
Technique hand-knotted

Size Options

150x245cm

250x300cm

## **Abstraction Collection**

The collection is based on the ideas of abstractionism and the globalization of forms. Instead of transmitting a simplified spot of some form, various techniques of combining spots are used, finding and creating new "conversations" between form, geometry and color proportion.

At the heart of the concept is the creation of a carpet as an item that makes the interior more fascinating and relevant, generates a light and pleasant mood in the space, and establishes its own code for the interior with the carpet. A rug from the Abstraction collection is an excellent choice for a person seeking for individuality, shape along with novelty, and color in their home.