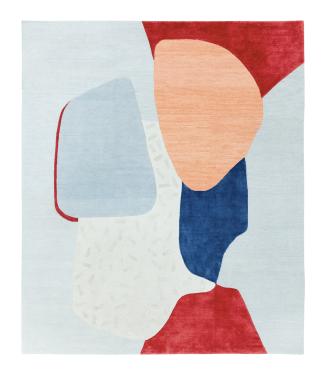

## Rug Composition X

Rug ID TR1302

Material wool 62%, silk 30%, metallic yarn 8%

Knot Density 100 knots/inch<sup>2</sup>

Pile Height 4 – 6mm

Technique hand-knotted

Size Options

150x245cm

250x300cm )

270x360cm

300x400cm

25x25cm

## Color Options

TR1302 Composition X

TR1745 Composition X.II