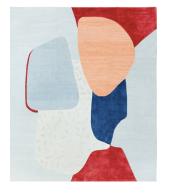

## Rug Composition X

Rug ID TR1302

Material wool 62%, silk 30%, metallic yarn 8%

Knot Density 100 knots/inch<sup>2</sup>

Pile Height 4 – 6mm

Technique hand-knotted

Size Options

150x245cm

## Color Options

TR1302 Composition X

TR1745 Composition X.II