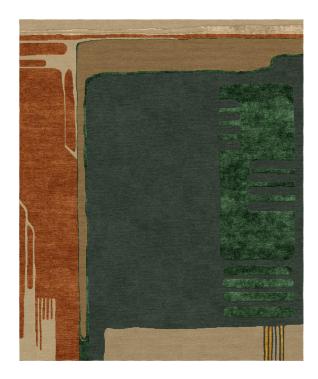

## Rug Composition XIII.II

Rug ID TR1749

Material wool 76%, bamboo silk 24%

Knot Density 60 knots/inch²
Pile Height 4 – 6mm
Technique hand-knotted

Size Options

250x300cm

270x360cm

300x400cm

## **Abstraction Collection**

The collection is based on the ideas of abstractionism and the globalization of forms. Instead of transmitting a simplified spot of some form, various techniques of combining spots are used, finding and creating new "conversations" between form, geometry and color proportion.

At the heart of the concept is the creation of a carpet as an item that makes the interior more fascinating and relevant, generates a light and pleasant mood in the space, and establishes its own code for the interior with the carpet. A rug from the Abstraction collection is an excellent choice for a person seeking for individuality, shape along with novelty, and color in their home.