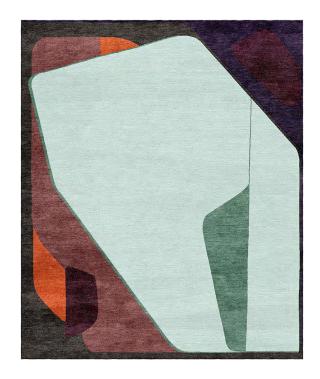

## Rug Composition XV.I

Rug ID TR1753

Material wool 85%, silk 15% Knot Density 60 knots/inch² Pile Height 5 – 6mm

Technique hand-knotted

Size Options

150x245cm

250x300cm

270x360cm

## Color Options

TR1753 Composition XV.I

TR1766 Composition XV.II

TR1754 Composition XV.III