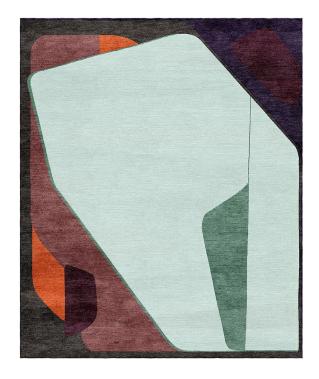

## Rug Composition XV.I

Rug ID TR1753

Material wool 85%, bamboo silk 15%

Knot Density 60 knots/inch<sup>2</sup>
Pile Height 5 – 6mm

Technique hand-knotted

Size Options

250x300cm

270x360cm

## **Abstraction Collection**

The collection is based on the ideas of abstractionism and the globalization of forms. Instead of transmitting a simplified spot of some form, various techniques of combining spots are used, finding and creating new "conversations" between form, geometry and color proportion.

At the heart of the concept is the creation of a carpet as an item that makes the interior more fascinating and relevant, generates a light and pleasant mood in the space, and establishes its own code for the interior with the carpet. A rug from the Abstraction collection is an excellent choice for a person seeking for individuality, shape along with novelty, and color in their home.