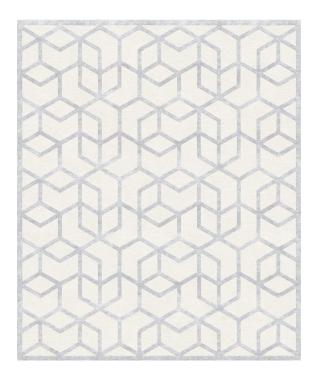

## Rug Cordelia

Rug ID TR1952

Material wool 65%, blend silk 35%

Knot Density 60 knots/inch<sup>2</sup>

Pile Height 8mm

Technique hand-knotted

Size Options

150x245cm