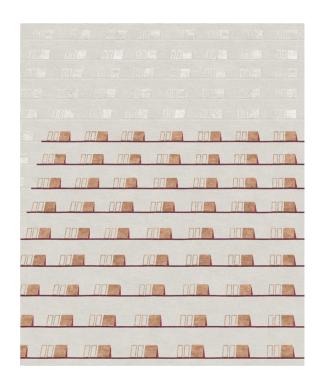

## Rug Cuba Tabacco

Rug ID TR2012

Material wool 80%, silk 15%, allo 5%

Knot Density 60 knots/inch<sup>2</sup>

Pile Height 4-8mm

Technique hand-knotted

Size Options

250x300cm