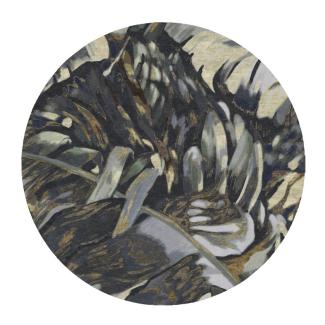

## Rug Dark Forest Circle

Rug ID TR1853R

Material wool 78%, bamboo silk 22%

Knot Density 80 knots/inch<sup>2</sup>

Pile Height 6mm

Technique hand-knotted

Size Options

D 270cm

## Color Options

TR1741R Rainforest

TR1853R Dark Forest

TR1730R Gold Forest