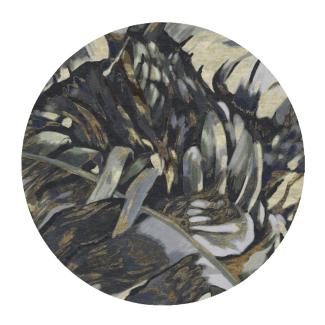

## Rug Dark Forest Circle

Rug ID TR1853R

Material wool 78%, bamboo silk 22%

Knot Density 80 knots/inch<sup>2</sup>

Pile Height 6mm

Technique hand-knotted

Size Options

D 270cm

D 300cm

25x25cm

## **Fabulous Collection**

In the Fabulous rug collection, marvelous plants intertwine in magical hues, mystical branches and rays of light passing through the fairy forest creating new gradations.

The richness of wool and silk threads in the weave of the Fabulous rug makes interiors full of life. The unique patterns of the rugs surprise with their sophistication and simplicity at the same time.