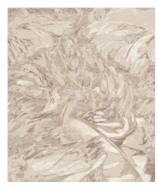

## **Fabulous Collection**

## Rug Dark Forest

Rug ID TR1853

Material wool 80%, bamboo silk 20%

Knot Density 80 knots/inch<sup>2</sup>

Pile Height 6mm

Technique hand-knotted

Size Options

150x245cm

250x300cm

270x360cm

300x400cm

25x25cm

## **Fabulous Collection**

In the Fabulous rug collection, marvelous plants intertwine in magical hues, mystical branches and rays of light passing through the fairy forest creating new gradations.

The richness of wool and silk threads in the weave of the Fabulous rug makes interiors full of life. The unique patterns of the rugs surprise with their sophistication and simplicity at the same time.

## Color Options



TR1741 Rainforest



TR1853 Dark Forest



TR1730 Gold Forest