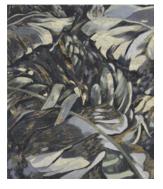

## **Fabulous Collection**

## Rug Dark Forest

Rug ID TR1853

Material wool 80%, bamboo silk 20%

Knot Density 80 knots/inch<sup>2</sup>

Pile Height 6mm

Technique hand-knotted

Size Options

150x245cm

250x300cm

270x360cm

300x400cm

25x25cm

## **Fabulous Collection**

In the Fabulous rug collection, marvelous plants intertwine in magical hues, mystical branches and rays of light passing through the fairy forest creating new gradations.

The richness of wool and silk threads in the weave of the Fabulous rug makes interiors full of life. The unique patterns of the rugs surprise with their sophistication and simplicity at the same time.

## Color Options



TR1741 Rainforest



TR1853 Dark Forest



TR1730 Gold Forest