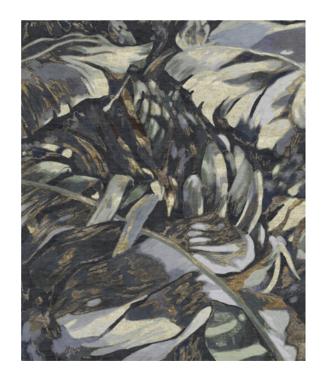

## Rug Dark Forest

Rug ID TR1853

Material wool 80%, bamboo silk 20%

Knot Density 80 knots/inch<sup>2</sup>

Pile Height 6mm

Technique hand-knotted

Size Options

150x245cm

## **Fabulous Collection**

In the Fabulous rug collection, marvelous plants intertwine in magical hues, mystical branches and rays of light passing through the fairy forest creating new gradations.

The richness of wool and silk threads in the weave of the Fabulous rug makes interiors full of life. The unique patterns of the rugs surprise with their sophistication and simplicity at the same time.