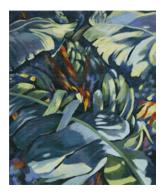

## **Fabulous Collection**

## Rug Dark Forest

Rug ID TR1853

Material wool 80%, bamboo silk 20%

Knot Density 80 knots/inch<sup>2</sup>

Pile Height 6mm

Technique hand-knotted

Size Options

150x245cm

250x300cm

270x360cm

300x400cm

25x25cm

## **Fabulous Collection**

In the Fabulous rug collection, marvelous plants intertwine in magical hues, mystical branches and rays of light passing through the fairy forest creating new gradations.

The richness of wool and silk threads in the weave of the Fabulous rug makes interiors full of life. The unique patterns of the rugs surprise with their sophistication and simplicity at the same time.

## Color Options



TR1741 Rainforest



TR1853 Dark Forest



TR1730 Gold Forest