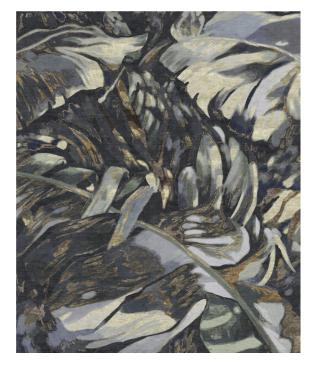

# Rug Dark Forest

| Rug ID<br>Material<br>Knot Density<br>Pile Height<br>Technique | TR1853<br>wool 80%, bamboo silk 20%<br>80 knots/inch <sup>2</sup><br>6mm<br>hand-knotted |
|----------------------------------------------------------------|------------------------------------------------------------------------------------------|
| Size Options                                                   |                                                                                          |

#### **Fabulous Collection**

In the Fabulous rug collection, marvelous plants intertwine in magical hues, mystical branches and rays of light passing through the fairy forest creating new gradations.

The richness of wool and silk threads in the weave of the Fabulous rug makes interiors full of life. The unique patterns of the rugs surprise with their sophistication and simplicity at the same time.