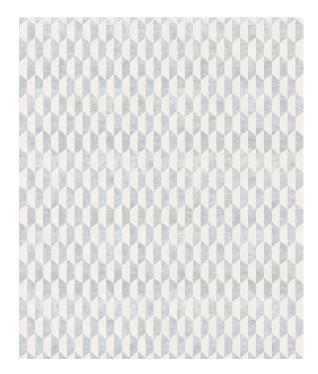

## Rug Duetto Chiaro

Rug ID TR1954

Material wool 50%, blend silk 50%

Knot Density 80 knots/inch<sup>2</sup>

Pile Height 6mm

Technique hand-knotted

Size Options

250x300cm

## Color Options

TR1953 Duetto d'Oro

TR1954 Duetto Chiaro