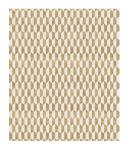

## Sinfonia Collection

## Rug Duetto Chiaro

Rug ID TR1954

Material wool 50%, blend silk 50%

Knot Density 80 knots/inch<sup>2</sup>

Pile Height 6mm

Technique hand-knotted

Size Options

250x300cm

270x360cm

300x400cm

25x25cm

## Sinfonia Collection

Sinfonia is inspired by music; it decodes the perception of sound in the visual representation of the softness of form and the delicate nuances of the threads of the rug texture.

The different compositions of the yarns contain wool with luminous silk accents; the light flows through the different patterns, becoming dynamic like the echo of the notes suspended in the air.

## Color Options



TR1953 Duetto d'Oro



TR1954 Duetto Chiaro