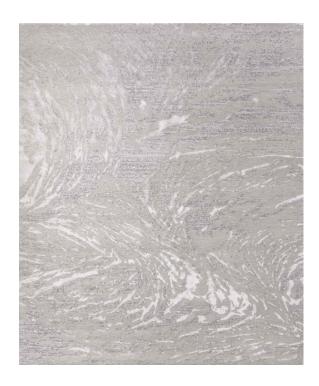

## Rug Eight Grey

Rug ID TR1353

Material wool 71%, bamboo silk 18%, allo 11%

Knot Density 60 knots/inch<sup>2</sup>

Pile Height 5mm

Technique hand-knotted

Size Options

250x300cm

## Color Options

TR1352 Eight White

TR1351 Eight Beige

TR1353 Eight Grey