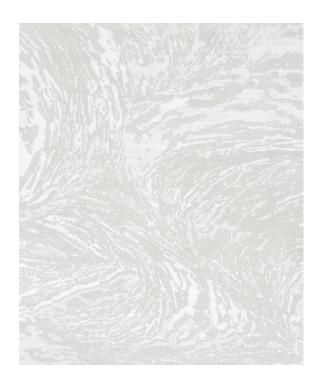

## Rug Eight White

Rug ID TR1352

Material wool 71%, bamboo silk 18%, allo 11%

Knot Density 60 knots/inch<sup>2</sup>

Pile Height 5mm

Technique hand-knotted

Size Options

250x300cm

## Color Options

TR1352 Eight White

TR1351 Eight Beige

TR1353 Eight Grey