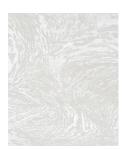

18%, allo 11%

Knot Density 60 knots/inch<sup>2</sup>

Pile Height 5mm

Technique hand-knotted

Size Options

250x300cm

270x360cm

300x400cm

25x25cm

## Maison Six Collection

In recent years, the home has increasingly become a living place. The way of designing the home of the future has changed. Daily living centers more on comfort, well-being, the link between indoor and outdoor space, and more sustainable, durable, ecological, and healthy choices.

The ideal home inspires Maison Six, a safe place where answers to design needs coexist with ethically sourced, natural materials. The intricate designs, featuring complex patterns and simple geometric ornaments, create a harmonious and balanced environment, perfect for any modern home and every human, even the youngest.

## Color Options



TR1352 Eight White



TR1351 Eight Beige



TR1353 Eight Grey