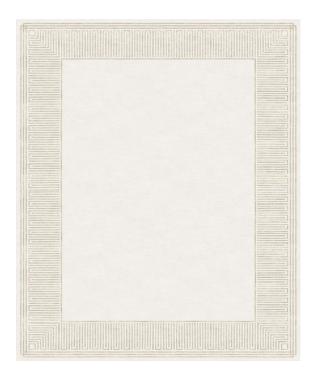

## Rug Enigma

Rug ID TR1955

Material wool 80%, blend silk 20%

Knot Density 80 knots/inch<sup>2</sup>

Pile Height 6mm

Technique hand-knotted

Size Options

250x300cm