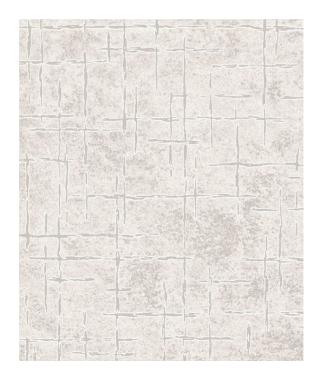

## Rug Five Beige

Rug ID TR1329

Material wool 60%, allo 10%, linen 20%, bamboo silk 10%

Knot Density 80 knots/inch<sup>2</sup>
Pile Height 4 – 6mm

Technique hand-knotted

Size Options

250x300cm

270x360cm

300x400cm

25x25cm