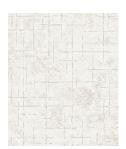

o silk 10%

Knot Density 80 knots/inch<sup>2</sup>
Pile Height 4 – 6mm

Technique hand-knotted

Size Options

250x300cm

270x360cm

300x400cm

25x25cm

## Maison Six Collection

In recent years, the home has increasingly become a living place. The way of designing the home of the future has changed. Daily living centers more on comfort, well-being, the link between indoor and outdoor space, and more sustainable, durable, ecological, and healthy choices.

The ideal home inspires Maison Six, a safe place where answers to design needs coexist with ethically sourced, natural materials. The intricate designs, featuring complex patterns and simple geometric ornaments, create a harmonious and balanced environment, perfect for any modern home and every human, even the youngest.

## Color Options



TR1330 Five White



TR1329 Five Beige



TR1331 Five Grey