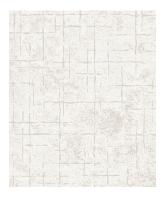

o silk 10%

Knot Density 80 knots/inch²
Pile Height 4 – 6mm

Technique hand-knotted

Size Options

150x245cm

250x300cm

270x360cm

300x400cm

25x25cm

## Maison Six Collection

In recent years, the home has increasingly become a living place. The way of designing the home of the future has changed. Daily living centers more on comfort, well-being, the link between indoor and outdoor space, and more sustainable, durable, ecological, and healthy choices.

The ideal home inspires Maison Six, a safe place where answers to design needs coexist with ethically sourced, natural materials. The intricate designs, featuring complex patterns and simple geometric ornaments, create a harmonious and balanced environment, perfect for any modern home and every human, even the youngest.

## Color Options







TR1330 Five White

TR1329 Five Beige

TR1331 Five Grey