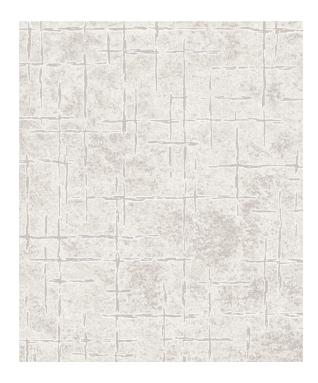

## Rug Five Beige

Rug ID TR1329

Material wool 60%, allo 10%, linen 20%, bamboo silk 10%

Knot Density 80 knots/inch²
Pile Height 4 – 6mm

Technique hand-knotted

Size Options

150x245cm

250x300cm

270x360cm

300x400cm

25x25cm