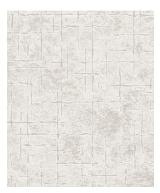

silk 10%

Knot Density 80 knots/inch²
Pile Height 4 – 6mm

Technique hand-knotted

Size Options

150x245cm

250x300cm

270x360cm

300x400cm

25x25cm

## Maison Six Collection

In recent years, the home has increasingly become a living place. The way of designing the home of the future has changed. Daily living centers more on comfort, well-being, the link between indoor and outdoor space, and more sustainable, durable, ecological, and healthy choices.

The ideal home inspires Maison Six, a safe place where answers to design needs coexist with ethically sourced, natural materials. The intricate designs, featuring complex patterns and simple geometric ornaments, create a harmonious and balanced environment, perfect for any modern home and every human, even the youngest.

## Color Options







TR1330 Five White

TR1329 Five Beige

TR1331 Five Grey