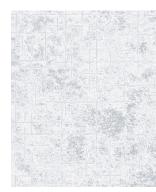

lk 10%

Knot Density 80 knots/inch²
Pile Height 4 – 6mm

Technique hand-knotted

Size Options

150x245cm

250x300cm

270x360cm

300x400cm

25x25cm

## Maison Six Collection

In recent years, the home has increasingly become a living place. The way of designing the home of the future has changed. Daily living centers more on comfort, well-being, the link between indoor and outdoor space, and more sustainable, durable, ecological, and healthy choices.

The ideal home inspires Maison Six, a safe place where answers to design needs coexist with ethically sourced, natural materials. The intricate designs, featuring complex patterns and simple geometric ornaments, create a harmonious and balanced environment, perfect for any modern home and every human, even the youngest.

## Color Options







TR1330 Five White

TR1329 Five Beige

TR1331 Five Grey