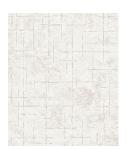

20%, bamboo silk 10%

Knot Density 80 knots/inch²
Pile Height 4 – 6mm

Technique hand-knotted

Size Options

250x300cm

270x360cm

300x400cm

25x25cm

## Maison Six Collection

In recent years, the home has increasingly become a living place. The way of designing the home of the future has changed. Daily living centers more on comfort, well-being, the link between indoor and outdoor space, and more sustainable, durable, ecological, and healthy choices.

The ideal home inspires Maison Six, a safe place where answers to design needs coexist with ethically sourced, natural materials. The intricate designs, featuring complex patterns and simple geometric ornaments, create a harmonious and balanced environment, perfect for any modern home and every human, even the youngest.

## Color Options



TR1330 Five White



TR1329 Five Beige



TR1331 Five Grey