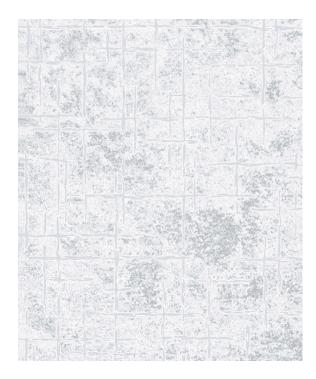

## Rug Five Grey

Rug ID TR1331

Material wool 60%, allo 10%, linen 20%, bamboo silk 10%

Knot Density 80 knots/inch²
Pile Height 4 – 6mm

Technique hand-knotted

Size Options

250x300cm

270x360cm

## Color Options

TR1330 Five White

TR1329 Five Beige

TR1331 Five Grey