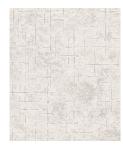

Knot Density 80 knots/inch²
Pile Height 4 – 6mm

Technique hand-knotted

Size Options

250x300cm

270x360cm

300x400cm

25x25cm

## Maison Six Collection

In recent years, the home has increasingly become a living place. The way of designing the home of the future has changed. Daily living centers more on comfort, well-being, the link between indoor and outdoor space, and more sustainable, durable, ecological, and healthy choices.

The ideal home inspires Maison Six, a safe place where answers to design needs coexist with ethically sourced, natural materials. The intricate designs, featuring complex patterns and simple geometric ornaments, create a harmonious and balanced environment, perfect for any modern home and every human, even the youngest.

## Color Options



TR1330 Five White



TR1329 Five Beige



TR1331 Five Grey