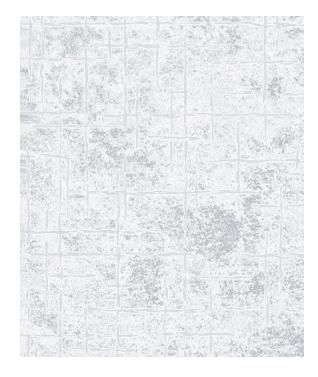

# **Rug Five Grey**

| Rug ID<br>Material<br>Knot Density<br>Pile Height<br>Technique | TR1331<br>wool 60%, allo 10%, linen 20%, bamboo silk 10%<br>80 knots/inch <sup>2</sup><br>4 – 6mm<br>hand-knotted |
|----------------------------------------------------------------|-------------------------------------------------------------------------------------------------------------------|
| Size Options                                                   |                                                                                                                   |
| (150x245cm) (29<br>(25x25cm)                                   | 50x300cm) (270x360cm) (300x400cm)                                                                                 |

### **Color Options**

TR1330 Five White

TR1329 Five Beige

TR1331 Five Grey