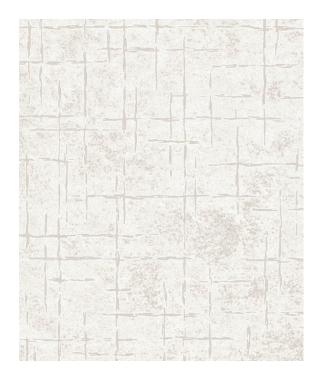

## Rug Five White

Rug ID TR1330

Material wool 60%, allo 10%, linen 20%, bamboo silk 10%

Knot Density 80 knots/inch<sup>2</sup>
Pile Height 4 – 6mm
Technique hand-knotted

Technique hand-knotte

Size Options

250x300cm

270x360cm

300x400cm

25x25cm