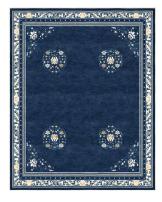

gant rugs inspired by the rich cultural heritage of China. Drawing on ancient myths and legends, the collection presents a range of stunning designs that are both steeped in symbolism and beautifully crafted.

We have expertly restored illustrations from the late Ming and early Qing dynasties, and has brought these designs to life in a variety of ways. Some rugs faithfully reproduce the original artwork, while others feature modern color schemes or have been reinterpreted into entirely new compositions.

Each piece in the collection is a masterful fusion of complex patterns and simple geometric ornaments, creating a harmonious and balanced aesthetic. The materials used are of the highest quality, including 100% pure silk and a blend of Chinese silk and New Zealand wool.

## Color Options







TR1378 Floating Lotus Cloud Grey