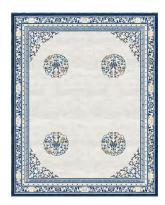

## Rug Floating Lotus Cloud Grey

Rug ID TR1378

Material wool 62%, silk 38% Knot Density 100 knots/inch²

Pile Height 4mm

Technique hand-knotted

Size Options

150x245cm

250x300cm

## Color Options

TR1378 Floating Lotus Cloud Grey