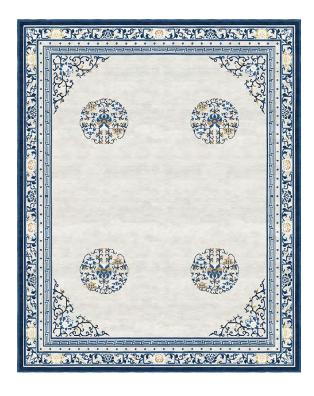

## Rug Floating Lotus Cloud Grey

Rug ID TR1378

Material wool 62%, silk 38% Knot Density 100 knots/inch²

Pile Height 4mm

Technique hand-knotted

Size Options

150x245cm

250x300cm

## Color Options

TR1378 Floating Lotus Cloud Grey